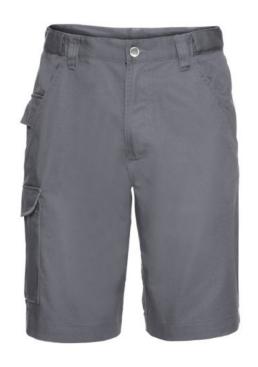

# WORK CUT OF MODERN CUT, MATERIAL 65/35, TWILL

### **Specification**

Russell Work pants with a modern cut. Material 65% polyester 35% cotton, 245 g, with adjustable waist, 2 back pockets with flaps, cargo pocket on the right sock, small pocket under the belt. Washing at 40C in the machine. Color Dark gray